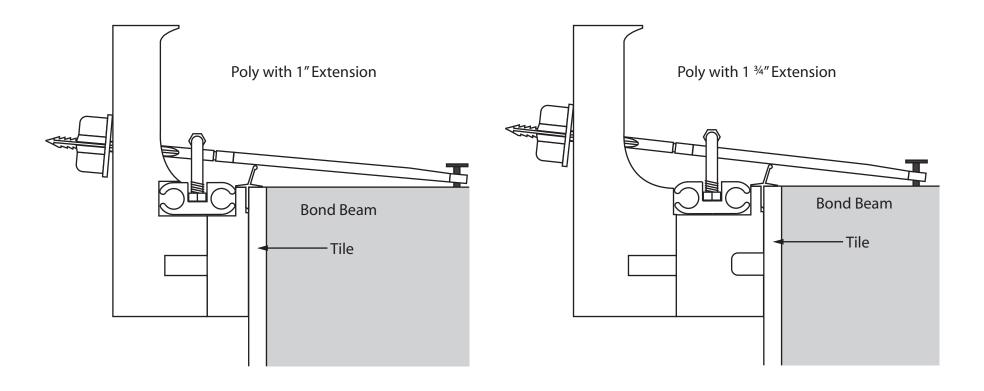

## **Coverage & Contents:**

1 3/4 Extension

112' (34.13 m) of both Form Bands & White Cove Strip 16' of 1 ¾" Extension (4.87 m) 96' of 1 ¾" Routed Extension (29.26 m)

1" Extension (Poly Form Only)
16' (4.87 m) of Form Bands
112' of White Cove Strip
16' of 1 ¾" Extension (4.87 m)
96' of Routed Poly Form (29.26 m)
96' of 1" Routed Extension (29.26 m)