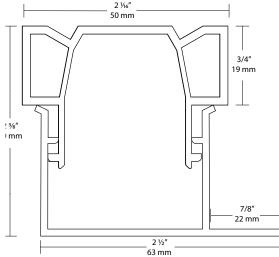

# **Paver Deck Draining Solution**

Pave Rite is specially designed for superior drainage within paver decking. It is a two piece, linear, water channel draining system. Due to its design and heavy walled construction, warping and bowing found in other drain systems are greatly reduced. Pave Rite's full two inch top provides greater water flow from the deck surface, and it has the stylish look that is perfect for upscale paver installations.