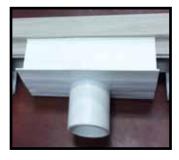

# **Paver Deck Draining Solution**

Pave Rite is specially designed for superior drainage within paver decking. It is a two piece, linear, water channel draining system. Due to its design and heavy walled construction, warping and bowing found in other drain systems are greatly reduced. Pave Rite's full two inch top provides greater water flow from the deck surface, and it has the stylish look that is perfect for upscale paver installations.

All extrusions and compounding are done in-house to assure the highest quality.

Accessories Down Spouts End Caps Straight Spouts End Spouts 45 Degree Angles 90 Degree Angles