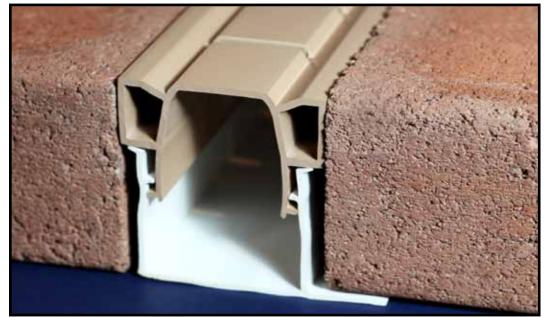

# **Paver Deck Draining Solution**

Pave Rite is specially designed for superior drainage within paver decking. It is a two piece, linear, water channel draining system. Due to its design and heavy walled construction, warping and bowing found in other drain systems are greatly reduced. Pave Rite's full two inch top provides greater water flow from the deck surface, and it has the stylish look that is perfect for upscale paver installations.

All extrusions and compounding are done in-house to assure the highest quality.

Accessories Down Spouts End Caps Straight Spouts End Spouts 45 Degree Angles 90 Degree Angles