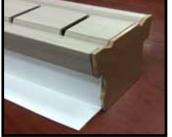

# **Paver Deck Draining Solution**

Pave Rite is specially designed for superior drainage within paver decking. It is a two piece, linear, water channel draining system. Due to its design and heavy walled construction, warping and bowing found in other drain systems are greatly reduced. Pave Rite's full two inch top provides greater water flow from the deck surface, and it has the stylish look that is perfect for upscale paver installations.

#### **Carton Contents**

80 feet per carton (24.38 m) 8 - 10 foot lengths (3.05 m)