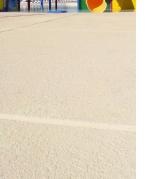

## **Excellent for New Decks or Renovation**

Systex<sup>®</sup> polymer concrete deck system leads the industry in quality and ease of use. Systex concrete topping is a three step system that provides a beautiful complement to new or existing pool decks, patios and other concrete decks. Homeowners and businesses can choose from an array of attractive colors, and get polymer durability that stands up to wear and weather for years. The Systex surface is more resistant to oil and grease stains than plain concrete. It is durable and like all Mortex products, has the ability to withstand high heat and freeze/thaw conditions. The Systex system is also perfect for renovating, giving a great look to drab or worn concrete.

- Surface cleans up easily and is more resistant to oil and grease stains than plain concrete.
- Has the durability to withstand high heat and freeze/ thaw conditions.
- Texture gives a great look to otherwise ordinary concrete.
- Systex texture can be used with stencil and other decorative applications.