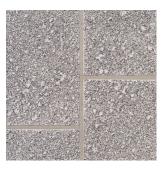

## **Excellent for New Decks or Renovation**

Systex<sup>®</sup> polymer concrete deck system leads the industry in quality and ease of use. Systex concrete topping is a three step system that provides a beautiful complement to new or existing pool decks, patios and other concrete decks. Homeowners and businesses can choose from an array of attractive colors, and get polymer durability that stands up to wear and weather for years. The Systex surface is more resistant to oil and grease stains than plain concrete. It is durable and like all Mortex products, has the ability to withstand high heat and freeze/thaw conditions. The Systex system is also perfect for renovating, giving a great look to drab or worn concrete.

- Surface cleans up easily and is more resistant to oil and grease stains than plain concrete.
- Has the durability to withstand high heat and freeze/ thaw conditions.
- Texture gives a great look to otherwise ordinary concrete.
- Systex texture can be used with stencil and other decorative applications.