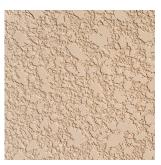

## **Excellent for New Decks or Renovation**

Systex<sup>®</sup> polymer concrete deck system leads the industry in quality and ease of use. Systex concrete topping is a three step system that provides a beautiful complement to new or existing pool decks, patios and other concrete decks. Homeowners and businesses can choose from an array of attractive colors, and get polymer durability that stands up to wear and weather for years. The Systex surface is more resistant to oil and grease stains than plain concrete. It is durable and like all Mortex products, has the ability to withstand high heat and freeze/thaw conditions. The Systex system is also perfect for renovating, giving a great look to drab or worn concrete.

- Surface cleans up easily and is more resistant to oil and grease stains than plain concrete.
- Has the durability to withstand high heat and freeze/ thaw conditions.
- Texture gives a great look to otherwise ordinary concrete.
- Systex texture can be used with stencil and other decorative applications.