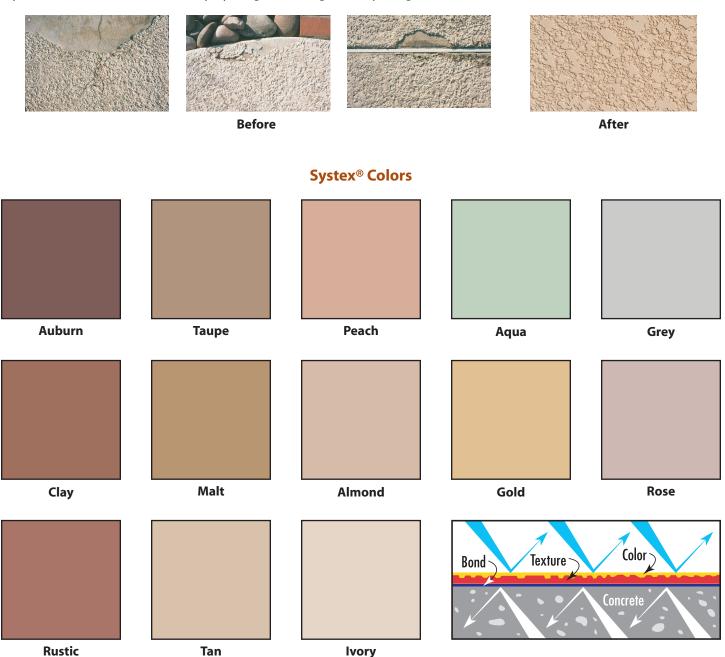

## Systex<sup>®</sup> Polymer Topping for Renovation

Systex topping is also a perfect answer to the growing demand for concrete and pool deck renovation. With its ease of use, array of attractive colors and durability, Systex provides a quick, easy and permanent fix for old, worn or deteriorated concrete.

All colors shown are approximate