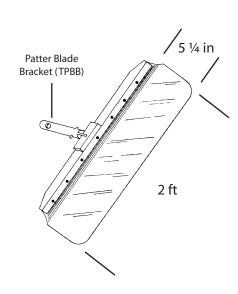

## Pattern Blade with 12' telescoping Handle - TPB

• Used as a trowel for far or hard to reach areas. Handle included.

## Pattern Blade - No handle - TPBNH

• Used as a trowel for far or hard to reach areas. Handle NOT included. Can be attached to standard pool poles.

### Pattern Blade Bracket - TPBB

• Used to replace existing pattern blade brackets