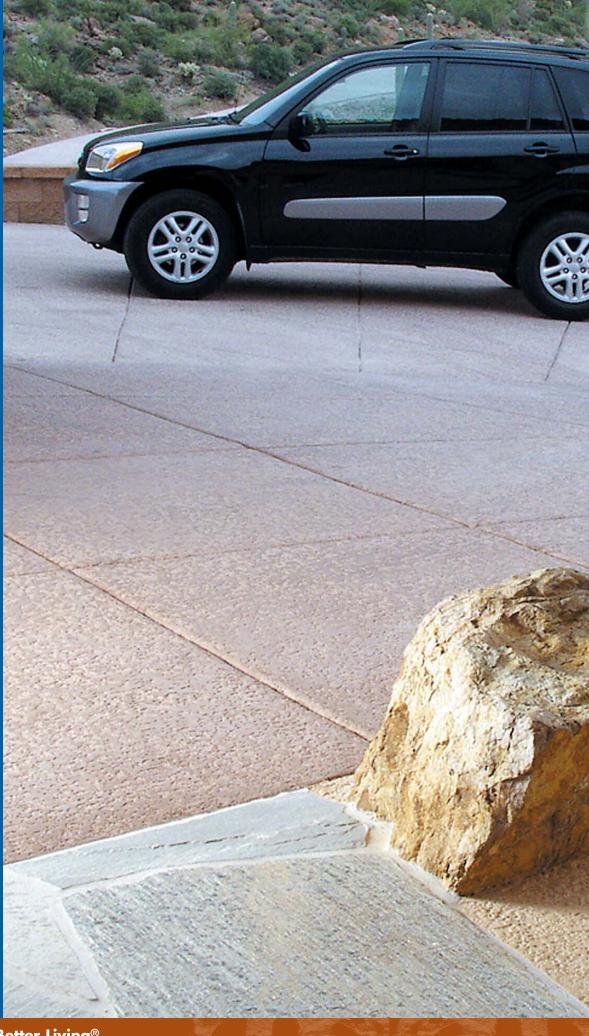

#### Marquee: Weatherproof Pavement and Pool Deck

Marquee® is the first and best concrete decking material specifically formulated to defy cold weather climates . . . beautifully! Marquee is three times stronger than ordinary concrete. It is the striking new pavement alternative that is more beautiful and less expensive than pavers, flagstone, brick, cobblestone or tile. Marquee is extremely durable and resists damage from extreme freeze/thaw temperature changes. This means it looks great season after season. Marquee is cooler and more comfortable than ordinary concrete even on the hottest summer days. Marquee comes premeasured and pre-mixed to make installation fast and easy. Its incredible strength will virtually eliminate the need for expensive maintenance and repairs, saving money year after year.