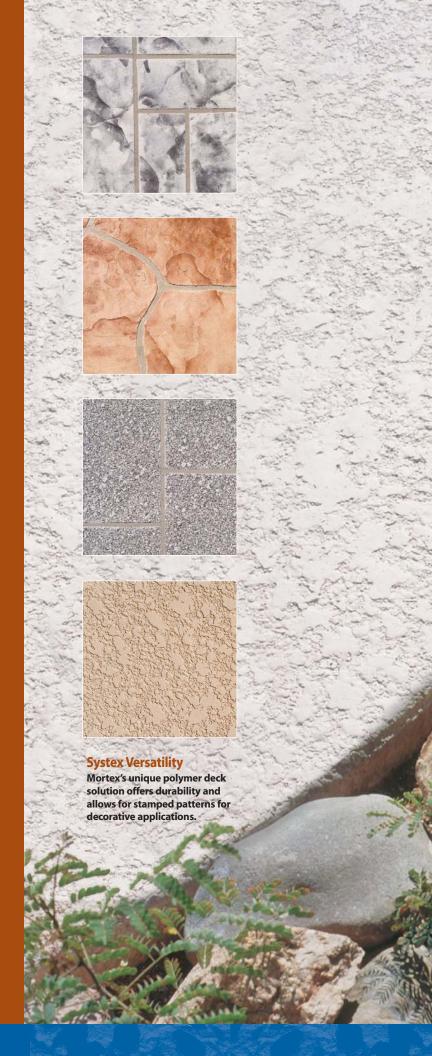

# **Creative Solution, Endless Options**

#### Stamped Patterns Create Beautiful, Durable Topping Possibilities

Systex® Stamp is a versatile polymer concrete deck system that is ideal for renovation or custom concrete decks. This quality Mortex product allows the contractor to create unique and beautiful stamped patterns on existing concrete decks and walkways. Systex Stamp provides limitless color and pattern possibilities. From brick to rock patterns, this product allows for maximum creativity when a unique solution is required.

- Natural looking textures offer limitless range of decorative applications.
- Systex Stamp can be used with a wide variety of stencils and color finishes.
- Has the durability to withstand high heat and freeze/thaw conditions.