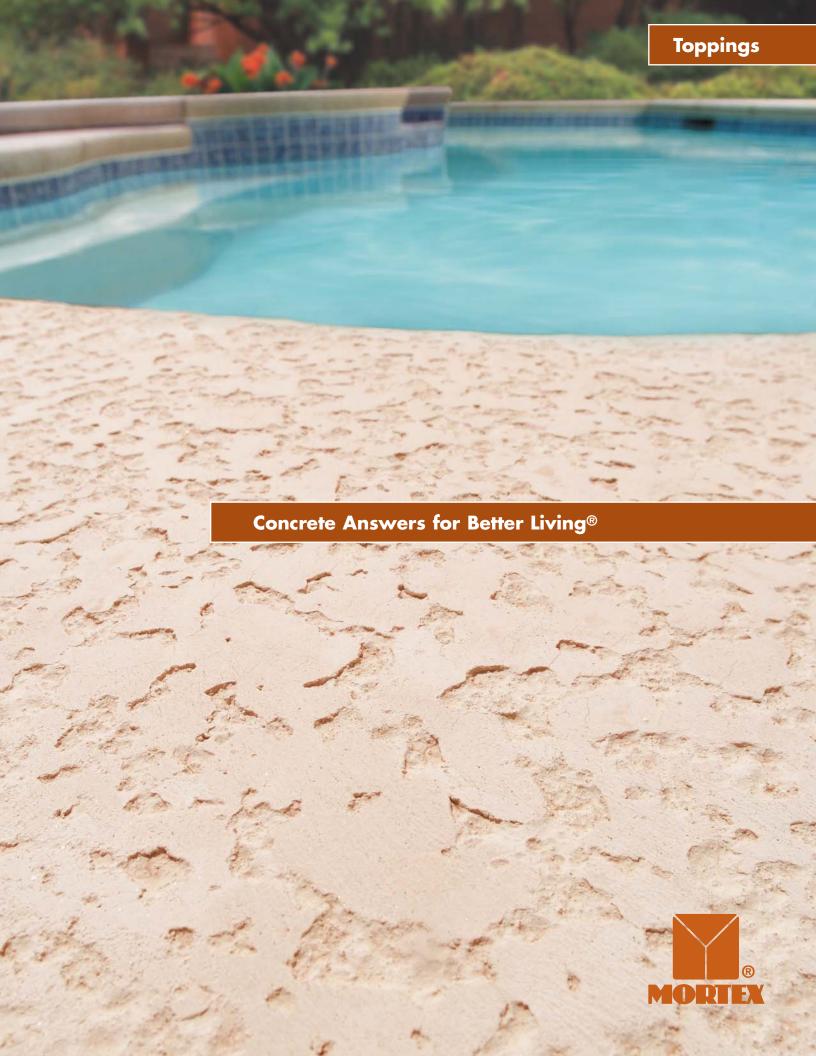

## **Kool Deck: Cool Then, Still Kool**

#### Be Sure it's the Original

Keystone Kool Deck® was invented by Mortex over 40 years ago. It is a beautiful, textured finish concrete topping that significantly lowers the surface temperature of concrete. Keystone Kool Deck features will please even your most discriminating customers:

**Kool Chart** 

- Withstands thermal expansion and contraction better than concrete.
- Requires minimal cleaning.
- Proprietary mixture of natural organic

substances and synthetic iron oxide pigments.

- Environmentally safe.
- Unaffected by normal pool chemicals.