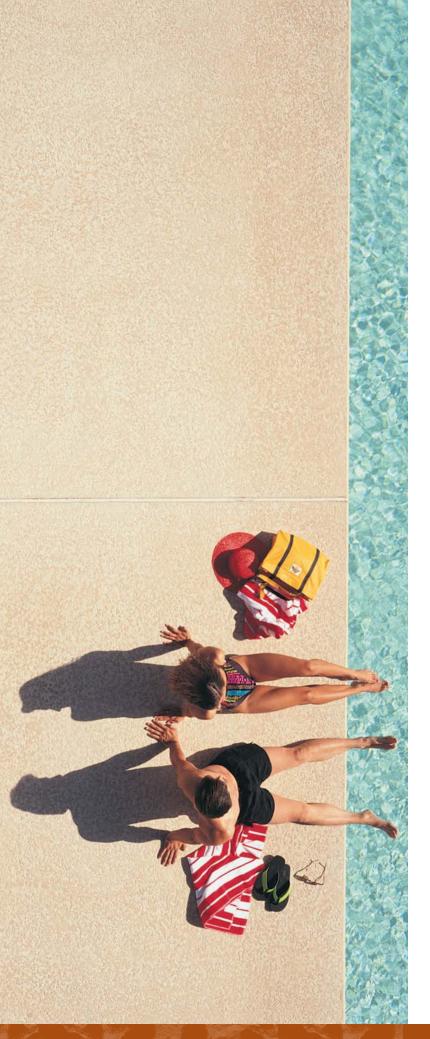

## More Brawn, Same Beauty

#### Marquee: Weatherproof Pavement and Pool Deck

Marquee® is the first and best concrete decking material specifically formulated to defy cold weather climates . . . beautifully! Marquee is three times stronger than ordinary concrete. It is the striking new pavement alternative that is more beautiful and less expensive than pavers, flagstone, brick, cobblestone or tile. Marquee is extremely durable and resists damage from extreme freeze/thaw temperature changes. This means it looks great season after season. Marquee is cooler and more comfortable than ordinary concrete even on the hottest summer days. Marquee comes premeasured and pre-mixed to make installation fast and easy. Its incredible strength will virtually eliminate the need for expensive maintenance and repairs, saving money year after year.