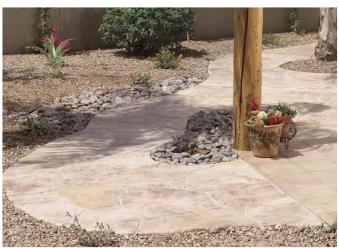

#### Stamped Patterns Create Beautiful, Durable Topping Possibilities

Systex® Stamp is a versatile polymer concrete deck system that is ideal for renovation or custom concrete decks. This quality Mortex product allows the contractor to create unique and beautiful stamped patterns on existing concrete decks and walkways. Systex Stamp provides limitless color and pattern possibilities. From brick to rock patterns, this product allows for maximum creativity when a unique solution is required.

- Natural looking textures offer limitless range of decorative applications.
- Systex Stamp can be used with a wide variety of stencils and color finishes.
- Has the durability to withstand high heat and freeze/thaw conditions.