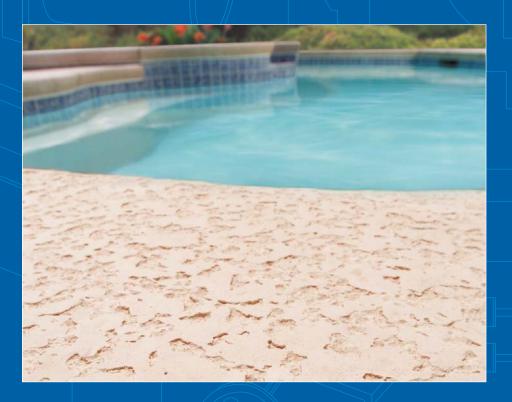

## **Kool Deck: Cool Then, Still Kool**

#### Be Sure it's the Original

Keystone Kool Deck® was invented by Mortex over 40 years ago. It is a beautiful, textured finish concrete topping that significantly lowers the surface temperature of concrete. Keystone Kool Deck features will please even your most discriminating customers:

**Kool Chart** 

- Withstands thermal expansion and contraction better than concrete.
- Requires minimal cleaning.
- Proprietary mixture of natural organic

substances and synthetic iron oxide pigments.

- Environmentally safe.
- Unaffected by normal pool chemicals.